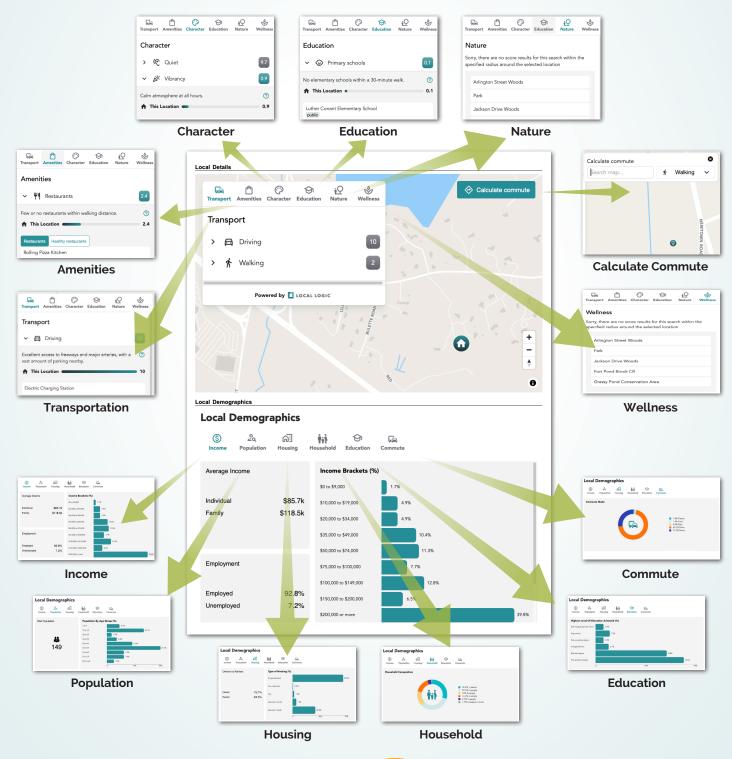

## Announcing **LOCAL INFORMATION** for Listings in Pinergy!

Learn more about a specific location and its demographics—right from a listing's details. Pinergy's Full Report, Public Report, Public Report-Brief, and Data View (plus automatic property matches for your Contacts) now can automatically provide up-to-date and meaningful insights into a listing's neighborhood and its population.

Use the "Local Info" report option to show/hide this information in your detail reports, and use the "Display Local Info" setting in Contact Defaults (in Options & Settings) to show/hide this information in your Contacts' property match details.