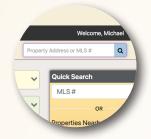

#### **Power Search**

Use Pinergy's new Power Search to type in a full or partial property address and quickly find all matching listings. Enter one or more MLS numbers to see those listings. And do it all from one search box that's available at the top of every page in Pinergy. Now that's power searching!