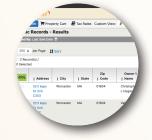

#### **Responsive Public Records**

Pinergy's Public Records is now responsive (so it works great on mobile and desktop devices), and it has new and improved features like radius searching, interactive mapping, customized summary views, and even more valuable information—including MLS Property History and mortgage discharge data!

## **Responsive Property History**

Property History has received the "responsive" touch, so now it adjusts automatically to fit the display of your desktop or mobile device. Sorting options in the results view have been expanded, and this clean, new summary view also appears in Public Records and in listing details.