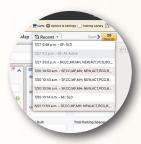

## **Recent Searches**

Pinergy now automatically keeps the ten latest searches you've run and lets you load any of them quickly and easily! Select the Recent Searches icon located at the top of the Search page to load any recent search by simply selecting it from the list, saving both time and effort since you don't have to save these searches manually!