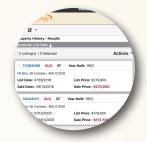

## **Responsive Property History**

Property History has received the "responsive" touch, so now it adjusts automatically to fit the display of your desktop or mobile device. Sorting options in the results view have been expanded, and this clean, new summary view also appears in Public Records and in listing details.