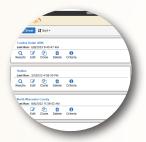

## **Responsive Hot Sheets**

Pinergy's hot sheets are now responsive (to work better with your mobile devices), and they use search features, summary views, and detail reports from Pinergy's main Search module. They also feature text and email alerts to keep you updated—automatically!

## **Recent Searches**

Pinergy now automatically keeps the ten latest searches you've run and lets you load any of them quickly and easily! Select the Recent Searches icon located at the top of the Search page to load any recent search by simply selecting it from the list, saving both time and effort since you don't have to save these searches manually!