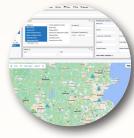

#### **Expandable Search Maps**

Pinergy's search maps are now expandable to full-screen in both Search and Hot Sheets! When searching on a desktop or mobile device, select the "expand" button in the upper-right corner of the map to have maximum room to draw search areas, plot locations and points of interest, view listing previews, and more. Select the "compress map" button in the upper-right corner of the map to return to your search criteria page.