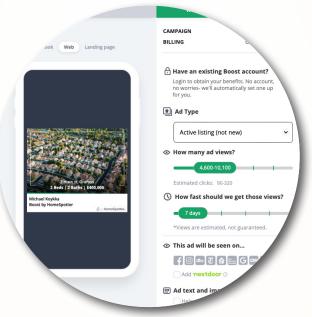

# Boost Integration with Pinergy

Power your business with Boost's easy targeted ad campaigns you can launch right from Pinergy! Create listing promotion ads and agent promotion ads that are optimized to reach the people who, based on their online history, are most likely to interact with the ads. Ads are shown on Facebook, Instagram, and other targeted sites across the web, and you can manage your ad campaigns from the Boost Dashboard, which is accessible from Pinergy using a single sign-on.