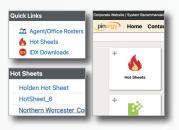

## **Increased Accessibility**

Hot sheets have moved from Market Reports to the new Hot Sheets module. They are accessible via Pinergy's Quick Links, Hot Sheets widget, and Tools.