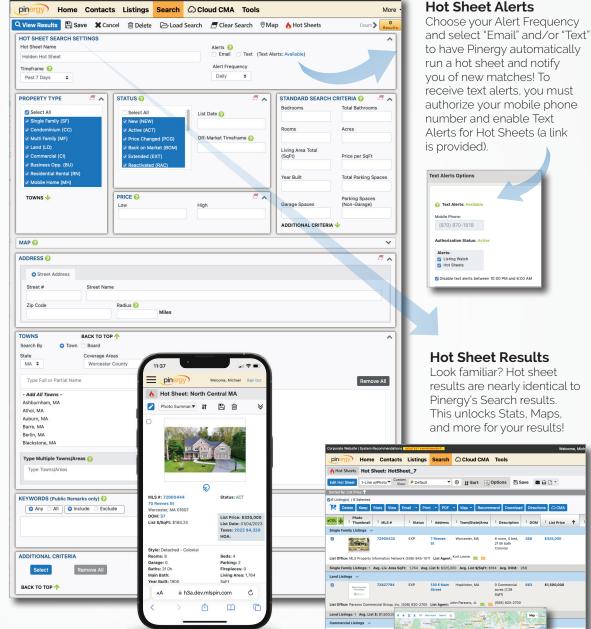

# PINERGY'S REDESIGNED HOT SHEETS

Hot off the press: Pinergy's redesigned hot sheets are now easier to use, and they come with powerful features you're already using in Search, Search Results, and Listing Watch Text Alerts.