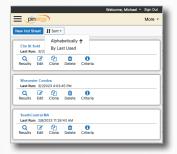

### View/Sort All Hot Sheets

Saved hot sheets can be viewed, edited, and deleted, and now they also can be cloned and can be sorted alphabetically or by Last Run date.