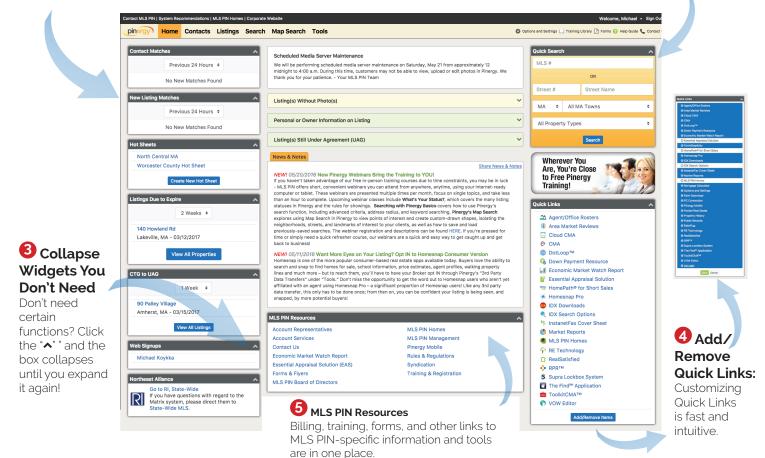

# 6 QUICK TIPS ON USING PINERGY'S HOMEPAGE

The Pinergy homepage features a streamlined look, easy-to-read text, and a responsive mobile device experience.

## **1** Move "Widgets" Anywhere:

The homepage is fully customizable, giving you the ability to place your mostused functions wherever you want. Just drag them by the grey header boxes!

Text is large and readable, buttons are easy to click, and fields are easy to fill out.

### This Is Just the Beginning!

Your homepage is the first phase toward a more flexible and efficient Pinergy system, and for now it is the only page featuring the redesign (although the new navigation bar appears on all pages). Keep on the lookout for future Pinergy updates in the works!