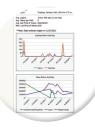

#### View Contact Activity by Day, Week, Month and More

Choose which time frame to view contact activity: by the day, week, month, 3 months, 6 months, or year.

View activity in graph form. "Listing View Activity" shows you matches and views over time, to see if contacts are viewing the properties they're being sent. "View Price Activity" shows you if prices of viewed properties are trending up or down over time.