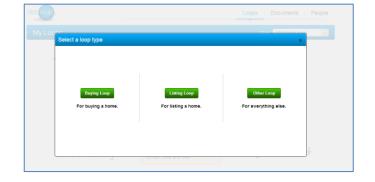

Start by creating a loop. When you create a loop, the first step is to choose the loop type:

After you choose your loop type, you'll see the "Add Documents" screen.

Click on "Add Documents," and you'll have the option to "Choose from Documents" or "Upload PDF from my computer."