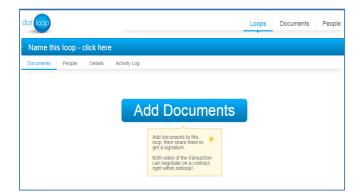

Start by creating a loop. When you create a loop, the first step is to choose the loop type:

After you choose your loop type, you'll see the "Add Documents" screen.

Click on "Add Documents," and you'll have the option to "Choose from Documents" or "Upload PDF from my computer."