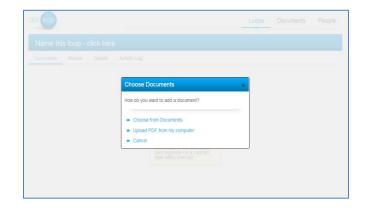

Start by creating a loop. When you create a loop, the first step is to choose the loop type:

After you choose your loop type, you'll see the "Add Documents" screen.

Click on "Add Documents," and you'll have the option to "Choose from Documents" or "Upload PDF from my computer."

To access MassForms<sup>™</sup>, simply click on "Choose from Documents" and select the document(s) you need.