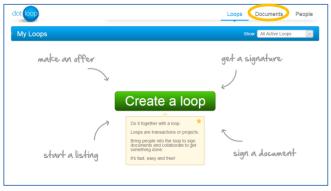

Start by creating a loop. When you create a loop, the first step is to choose the loop type:

After you choose your loop type, you'll see the "Add Documents" screen.

Click on "Add Documents," and you'll have the option to "Choose from Documents" or "Upload PDF from my computer."